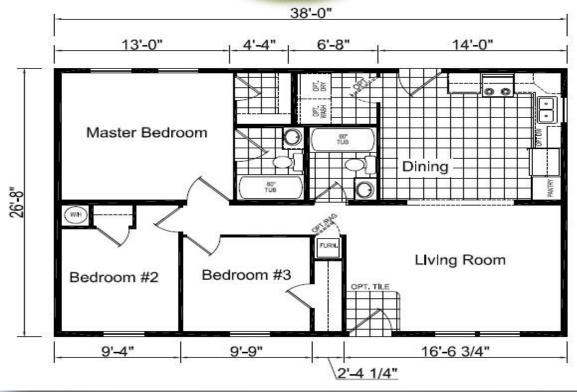

## **EAGLE RIVER 42J6000**

\*Model Pricing Subject to Change Without Notice Due to Market Volatility

\$121,754 AS SHOWN

ShowcaseHomesOfMaine-com
"Custom Modular Home Builder"