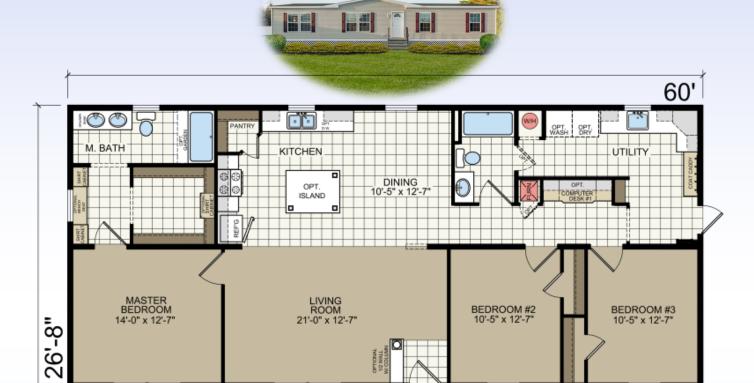

## **REDMAN 46030**



\*Model Pricing Subject to Change Without Notice Due to Market Volatility \$138,123 AS SHOWN



ShowcaseHomesOfMaine-com
"Custom Modular Home Builder"

## **OPTIONS**

**BASE PRICE** 

\$128,471.00

| Options:                                                                                                                                                         |              |
|------------------------------------------------------------------------------------------------------------------------------------------------------------------|--------------|
| Maine Package: 40# Roof (16" OC), Ice Guard, Furnace Stack Extension, Furnace Safety Switch, Well Circuit Conduit, Smoke/CO Detectors, OSB Sheathing             |              |
| ing